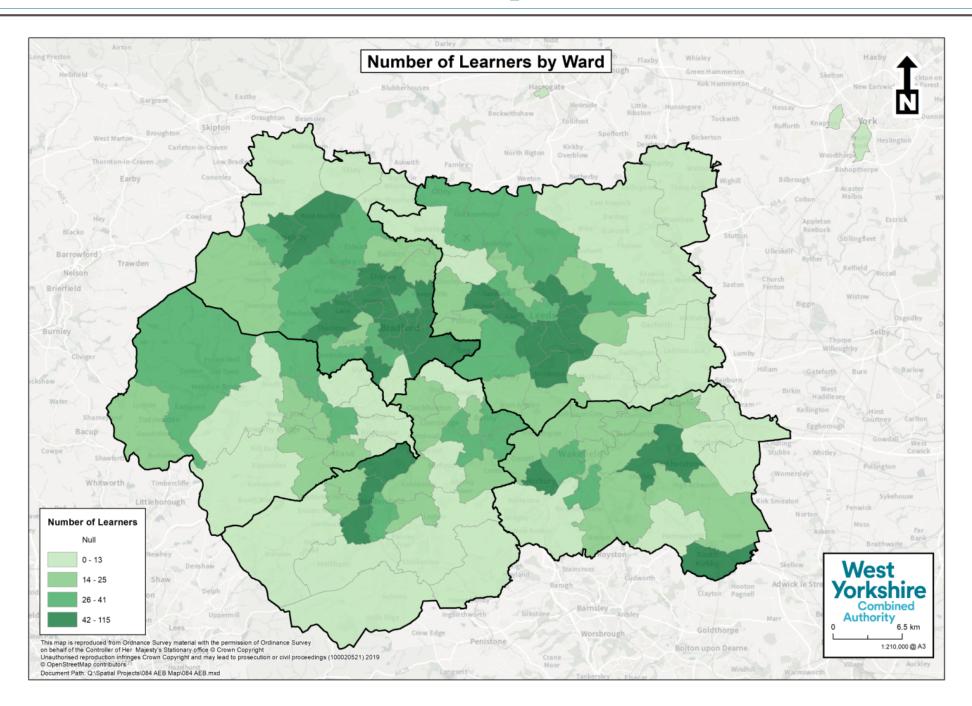

### **Headline Numbers**

Funding Year to Date

£1.2M

**Total Funding** 

£2.0M

Funding % Del. Plan

3.68%

Starts

2,619

Starts % Del. Plan

2.95%

Learners

1793

**Community Learning** 

1094

Lifetime Skills Guarantee

46





StartsLearners



#### **Provision Type**





# **Basic Skills Broad Type**

### **Basic Skills Broad Type**



# **Demographics**



## **Demographics**





#### **Learning Difficulty, Disability or Health Problem**



# **Level & Progression**



### **Employment Status & Prior Attainment**

### **Employment Intensity Indicator**



### **Starts and Learners by Employment Status**



#### **Prior Attainment**





## Map