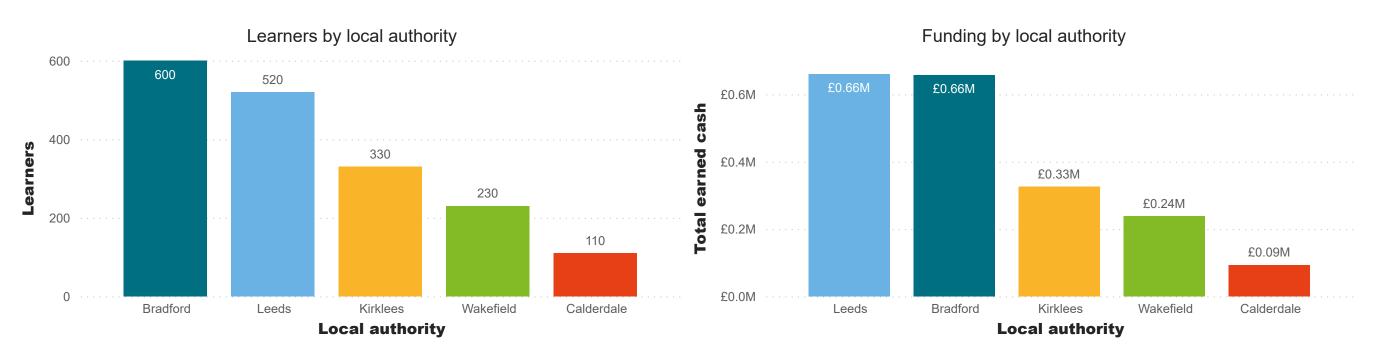

### **Headline Numbers**

Funding Year to Date

£1.2M

**Total Funding** 

£2.0M

Funding % Del. Plan

3.68%

Starts

2,619

Starts % Del. Plan

2.95%

Learners

1793

**Community Learning** 

1094

Lifetime Skills Guarantee

46

StartsLearners