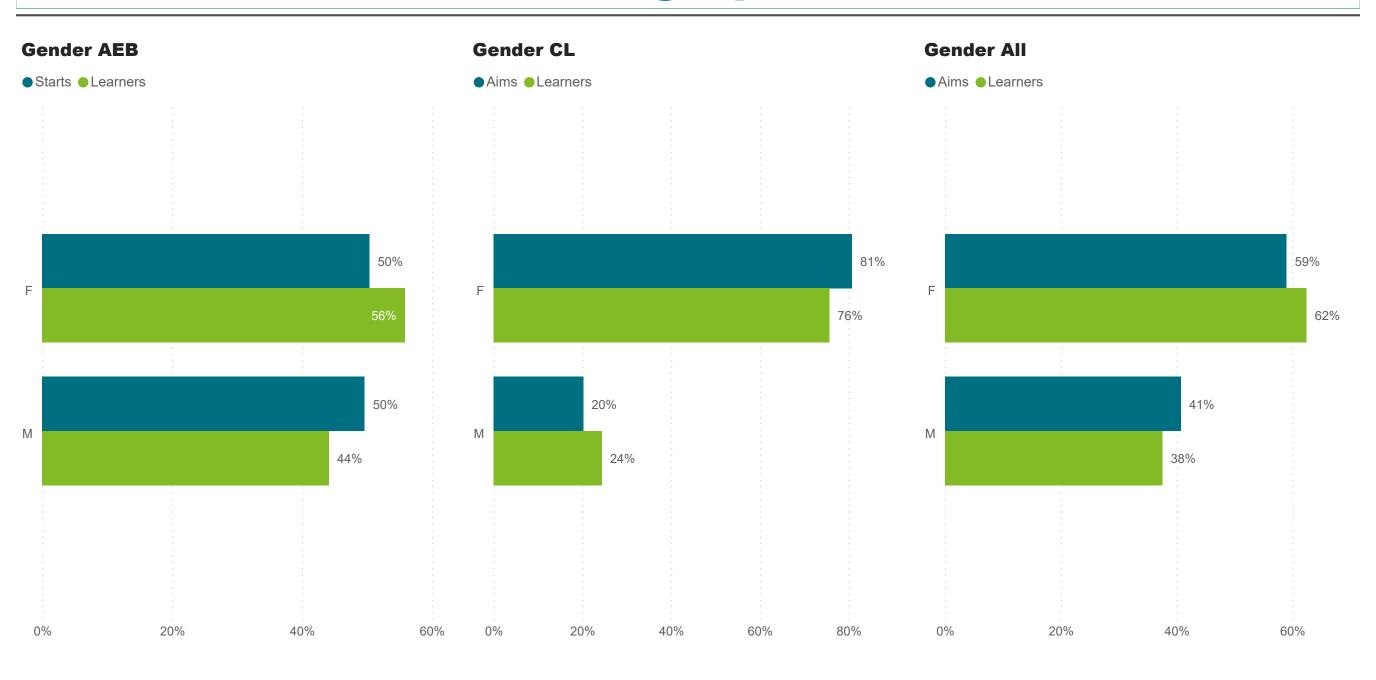

### **Headline Numbers**

Funding Year to Date

£1.2M

**Total Funding** 

£2.0M

Funding % Del. Plan

3.68%

Starts

2,619

Starts % Del. Plan

2.95%

Learners

1793

**Community Learning** 

1094

Lifetime Skills Guarantee

46





StartsLearners



#### **Provision Type**





# **Basic Skills Broad Type**

### **Basic Skills Broad Type**



# **Demographics**



## **Demographics**





#### **Learning Difficulty, Disability or Health Problem**



# **Level & Progression**



### **Employment Status & Prior Attainment**

### **Employment Intensity Indicator**



### **Starts and Learners by Employment Status**



#### **Prior Attainment**





## Map