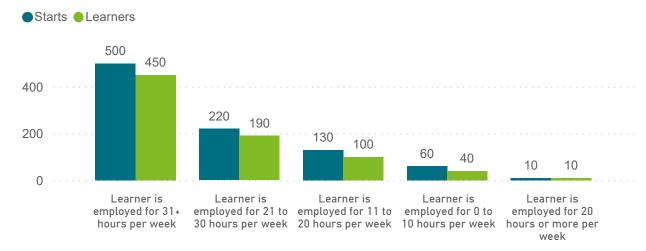

### **Headline Numbers**

Funding Year to Date

£1.2M

**Total Funding** 

£2.0M

Funding % Del. Plan

3.68%

Starts

2,619

Starts % Del. Plan

2.95%

Learners

1793

**Community Learning** 

1094

Lifetime Skills Guarantee

46





StartsLearners



#### **Provision Type**





# **Basic Skills Broad Type**

### **Basic Skills Broad Type**



# **Demographics**



## **Demographics**





#### **Learning Difficulty, Disability or Health Problem**



# **Level & Progression**



### **Employment Status & Prior Attainment**

### **Employment Intensity Indicator**



### **Starts and Learners by Employment Status**



#### **Prior Attainment**





## Map