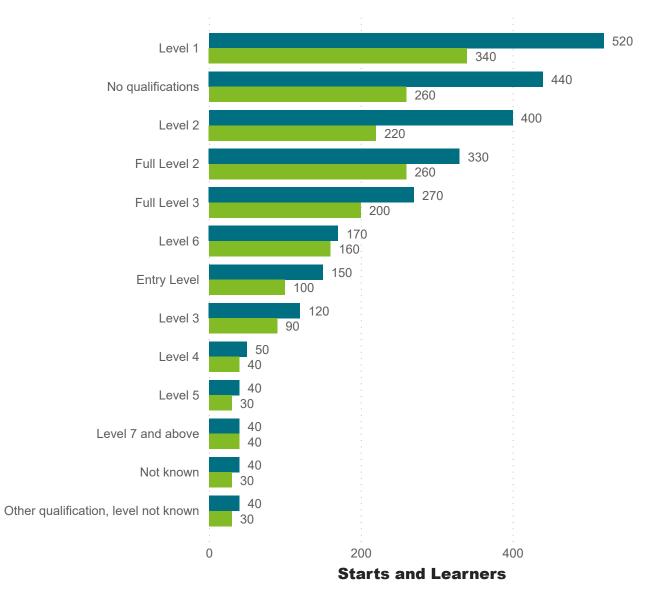

### **Headline Numbers**

Funding Year to Date

£1.2M

**Total Funding** 

£2.0M

Funding % Del. Plan

3.68%

Starts

2,619

Starts % Del. Plan

2.95%

Learners

1793

**Community Learning** 

1094

Lifetime Skills Guarantee

46





StartsLearners



#### **Provision Type**





# **Basic Skills Broad Type**

### **Basic Skills Broad Type**



# **Demographics**



## **Demographics**





#### **Learning Difficulty, Disability or Health Problem**



# **Level & Progression**



### **Employment Status & Prior Attainment**

### **Employment Intensity Indicator**



### **Starts and Learners by Employment Status**



#### **Prior Attainment**





## Map