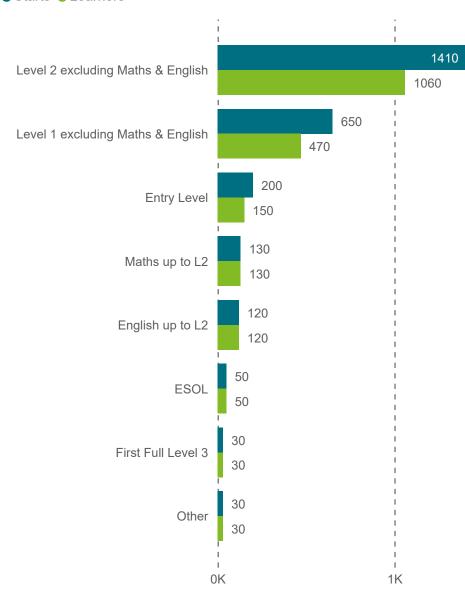

### **Headline Numbers**

Funding Year to Date

£1.2M

**Total Funding** 

£2.0M

Funding % Del. Plan

3.68%

Starts

2,619

Starts % Del. Plan

2.95%

Learners

1793

**Community Learning** 

1094

Lifetime Skills Guarantee

46





StartsLearners



#### **Provision Type**





# **Basic Skills Broad Type**

### **Basic Skills Broad Type**



# **Demographics**



## **Demographics**





#### **Learning Difficulty, Disability or Health Problem**



# **Level & Progression**



### **Employment Status & Prior Attainment**

### **Employment Intensity Indicator**



### **Starts and Learners by Employment Status**



#### **Prior Attainment**





## Map