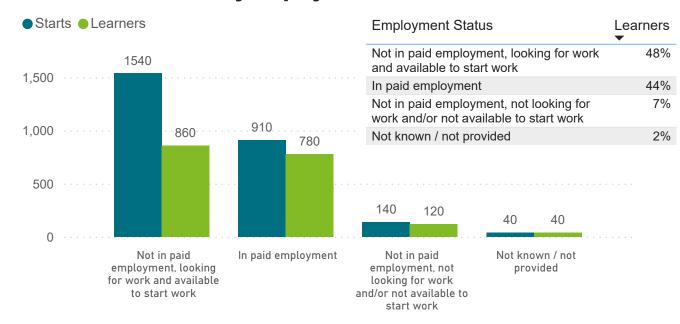

### **Headline Numbers**

Funding Year to Date

£1.2M

**Total Funding** 

£2.0M

Funding % Del. Plan

3.68%

Starts

2,619

Starts % Del. Plan

2.95%

Learners

1793

**Community Learning** 

1094

Lifetime Skills Guarantee

46





StartsLearners



#### **Provision Type**





# **Basic Skills Broad Type**

### **Basic Skills Broad Type**



# **Demographics**



## **Demographics**





#### **Learning Difficulty, Disability or Health Problem**



# **Level & Progression**



### **Employment Status & Prior Attainment**

### **Employment Intensity Indicator**



### **Starts and Learners by Employment Status**



#### **Prior Attainment**





## Map