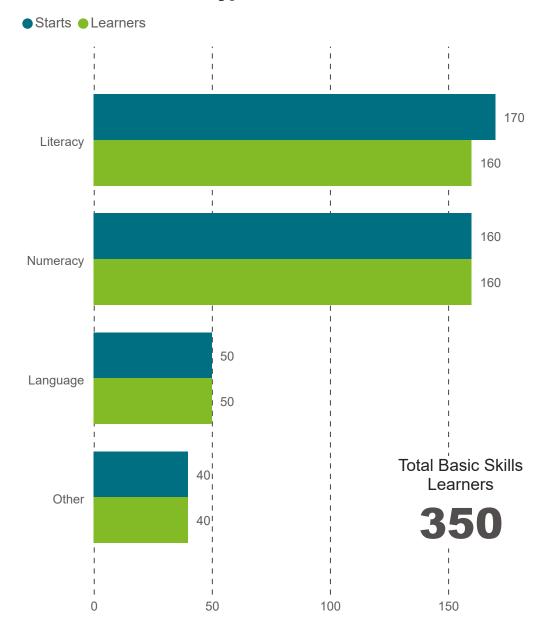

### **Headline Numbers**

Funding Year to Date

£1.2M

**Total Funding** 

£2.0M

Funding % Del. Plan

3.68%

Starts

2,619

Starts % Del. Plan

2.95%

Learners

1793

**Community Learning** 

1094

Lifetime Skills Guarantee

46





StartsLearners



#### **Provision Type**





# **Basic Skills Broad Type**

### **Basic Skills Broad Type**



# **Demographics**



## **Demographics**





#### **Learning Difficulty, Disability or Health Problem**



# **Level & Progression**



### **Employment Status & Prior Attainment**

### **Employment Intensity Indicator**



### **Starts and Learners by Employment Status**



#### **Prior Attainment**





## Map