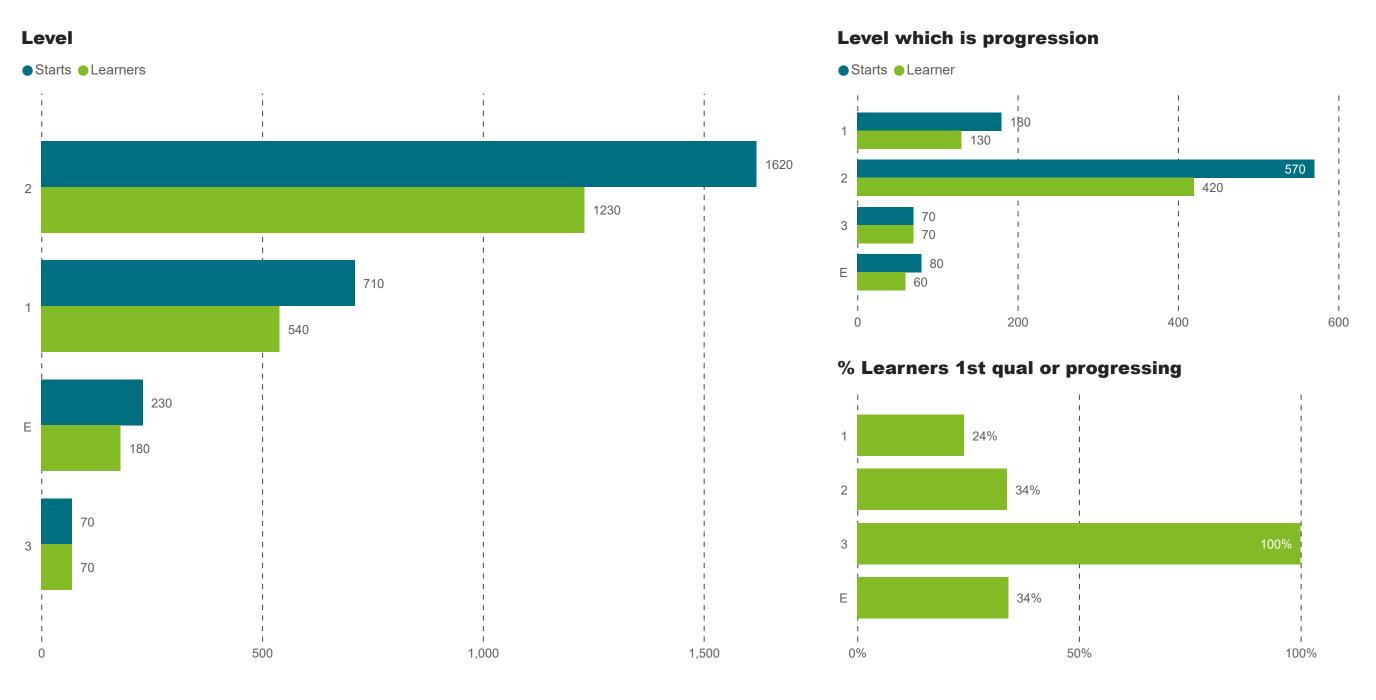

### **Headline Numbers**

Funding Year to Date

£1.2M

**Total Funding** 

£2.0M

Funding % Del. Plan

3.68%

Starts

2,619

Starts % Del. Plan

2.95%

Learners

1793

**Community Learning** 

1094

Lifetime Skills Guarantee

46





StartsLearners



#### **Provision Type**





# **Basic Skills Broad Type**

### **Basic Skills Broad Type**



# **Demographics**



## **Demographics**





#### **Learning Difficulty, Disability or Health Problem**



# **Level & Progression**



### **Employment Status & Prior Attainment**

### **Employment Intensity Indicator**



### **Starts and Learners by Employment Status**



#### **Prior Attainment**





## Map