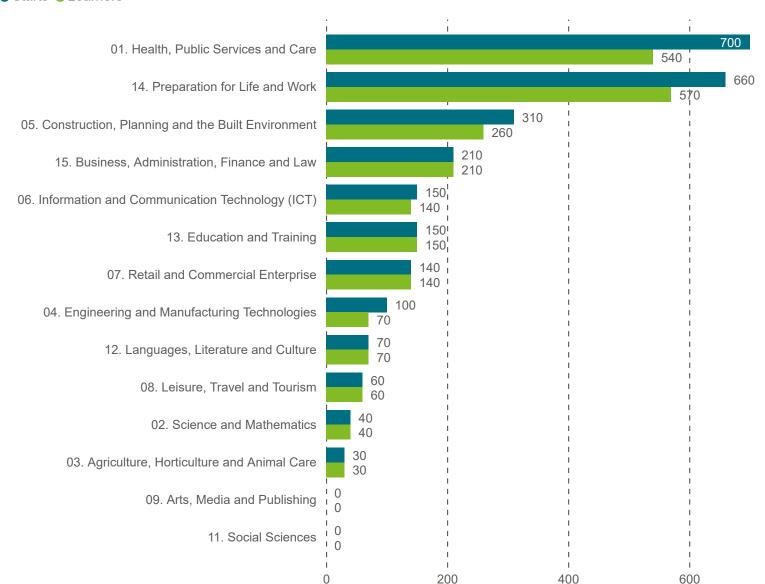

### **Headline Numbers**

Funding Year to Date

£1.2M

**Total Funding** 

£2.0M

Funding % Del. Plan

3.68%

Starts

2,619

Starts % Del. Plan

2.95%

Learners

1793

**Community Learning** 

1094

Lifetime Skills Guarantee

46





StartsLearners



#### **Provision Type**





# **Basic Skills Broad Type**

### **Basic Skills Broad Type**



# **Demographics**



## **Demographics**





#### **Learning Difficulty, Disability or Health Problem**



# **Level & Progression**



### **Employment Status & Prior Attainment**

### **Employment Intensity Indicator**



### **Starts and Learners by Employment Status**



#### **Prior Attainment**





## Map