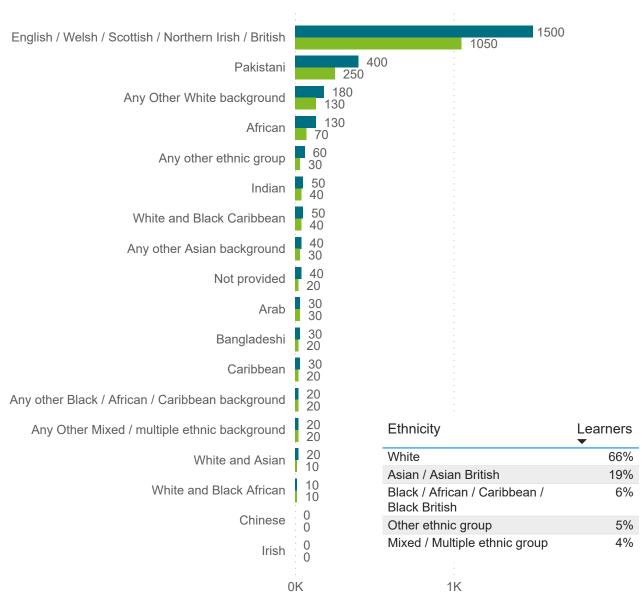

### **Headline Numbers**

Funding Year to Date

£1.2M

**Total Funding** 

£2.0M

Funding % Del. Plan

3.68%

Starts

2,619

Starts % Del. Plan

2.95%

Learners

1793

**Community Learning** 

1094

Lifetime Skills Guarantee

46





StartsLearners



#### **Provision Type**





# **Basic Skills Broad Type**

### **Basic Skills Broad Type**



# **Demographics**



## **Demographics**





#### **Learning Difficulty, Disability or Health Problem**



# **Level & Progression**



### **Employment Status & Prior Attainment**

### **Employment Intensity Indicator**



### **Starts and Learners by Employment Status**



#### **Prior Attainment**





## Map